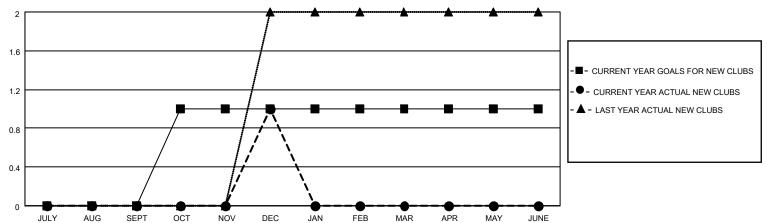

## **LOCATION TURKEY** District 118 T Results as of: 12/31/2021

| Clubs                 |               |           |               | Members               |                        |                         |                                                    |
|-----------------------|---------------|-----------|---------------|-----------------------|------------------------|-------------------------|----------------------------------------------------|
| RESULTS FOR 2021-2022 |               |           |               | RESULTS FOR 2021-2022 |                        |                         |                                                    |
| QUARTER               | NEW CLUB GOAL | NEW CLUBS | DROPPED CLUBS | QUARTER MEM           | BER GROWTH NET<br>GOAL | MEMBER GROWTH<br>ACTUAL | DROPPED<br>MEMBERS ACTUAL<br>(including transfers) |
| JULY/AUG/SEPT         | 0             | 0         | 0             | JULY/AUG/SEPT         | 0                      | 4                       | 2                                                  |
| OCT/NOV/DEC           | 1             | 1         | 0             | OCT/NOV/DEC           | 5                      | 28                      | 33                                                 |
| JAN/FEB/MAR           | 0             | 0         | 0             | JAN/FEB/MAR           | 15                     | 0                       | 0                                                  |
| APR/MAY/JUNE          | 0             | 0         | 0             | APR/MAY/JUNE          | 0                      | 0                       | 0                                                  |

## GOALS AND ACTUAL NEW CLUBS CUMULATIVE

| <b>-</b> | MEMBER | GROWTH | NET | GOAL |
|----------|--------|--------|-----|------|
|          |        |        |     |      |

MEMBER GROWTH ACTUAL

- LAST YEAR MEMBERSHIP ACTUAL