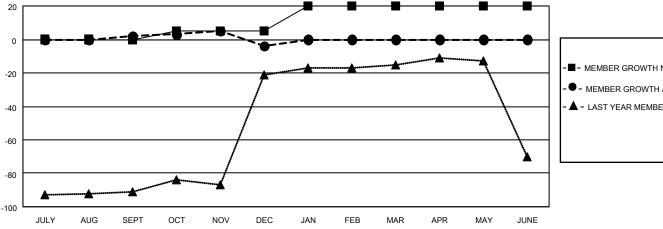

## **LOCATION TURKEY** District 118 T Results as of: 12/31/2021

| Clubs                 |               |           |               | Members               |                        |                         |                                                    |
|-----------------------|---------------|-----------|---------------|-----------------------|------------------------|-------------------------|----------------------------------------------------|
| RESULTS FOR 2021-2022 |               |           |               | RESULTS FOR 2021-2022 |                        |                         |                                                    |
| QUARTER               | NEW CLUB GOAL | NEW CLUBS | DROPPED CLUBS | QUARTER MEM           | BER GROWTH NET<br>GOAL | MEMBER GROWTH<br>ACTUAL | DROPPED<br>MEMBERS ACTUAL<br>(including transfers) |
| JULY/AUG/SEPT         | 0             | 0         | 0             | JULY/AUG/SEPT         | 0                      | 4                       | 2                                                  |
| OCT/NOV/DEC           | 1             | 1         | 0             | OCT/NOV/DEC           | 5                      | 28                      | 33                                                 |
| JAN/FEB/MAR           | 0             | 0         | 0             | JAN/FEB/MAR           | 15                     | 0                       | 0                                                  |
| APR/MAY/JUNE          | 0             | 0         | 0             | APR/MAY/JUNE          | 0                      | 0                       | 0                                                  |

## GOALS AND ACTUAL NEW CLUBS CUMULATIVE

| <b>-</b> | MEMBER | GROWTH | NET | GOAL |
|----------|--------|--------|-----|------|
|          |        |        |     |      |

MEMBER GROWTH ACTUAL

- LAST YEAR MEMBERSHIP ACTUAL